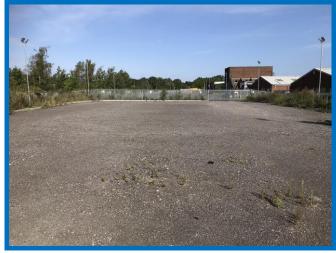

#### DESCRIPTION

The property comprises a secure compound surfaced with compacted road planings and enclosed by palisade fencing. The site has the benefit of floodlighting and is discretely situated behind the units fronting Northern Road and the main East Coast railway line. Access is over the adjacent NCP car park (NB this has a 2.1m height restriction). The site, which extends to approx. 0.421 acres (0,17 hectares) and measures approximately 55 m x 31 m. is shown, for identification purposes only on the attached plan.

General view of compound

REF: CS1696 (Published 10.09.20)

Misrepresentation Act: Messrs Wood Moore & Co for themselves and for the vendors or lessors of this property whose agents they are give notice that: (i) All premises are offered subject to contract and availability. (ii) All descriptions, dimensions, references to conditions and necessary permission for use and occupation and other details are given in good faith and are believed to be correct and these particulars are issued without responsibility on the part of the vendor, Wood Moore & Co or any of their respective employees or agents and serve only as an introductory guide to the premises. No part of them constitutes terms of a contract or a statement or representation upon which any reliance can be placed. (iii) Any person with an actual or prospective interest in the premises must satisfy themselves as to any matter concerning the premises by inspection, independent advice or otherwise. (iv) Neither Wood Moore & Co nor any of their agents have any authority to make or give any representation or warranty as to the premises whether in these particulars or otherwise. (v) All prices quoted are exclusive of VAT at the prevailing rate.