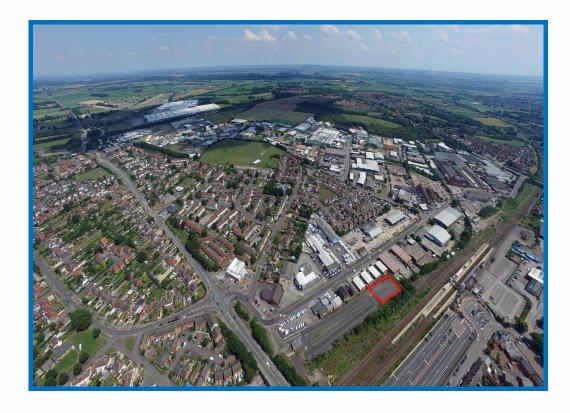

#### LOCATION

The compound is situated on the towns established and popular Northern Road Industrial Estate between Northern Road and the main East Coast railway line. The site is conveniently located less than a mile from the junction of the A1, A46 & A17 and is close to Northgate train station.

Newark-on-Trent is an attractive and thriving market town with a resident population in the order of 36,000 serving a district population of approximately 90,000. The town is well served with excellent communication links via the A1, A46 & A17 trunk roads and the East Coast main rail line to London. The surrounding centres of Nottingham and Lincoln are both within approximately 45 minutes' drive.

#### DESCRIPTION

The property comprises a secure compound surfaced with compacted road planings and enclosed by palisade fencing. The site has the benefit of floodlighting and is discretely situated behind the units fronting Northern Road and the main East Coast railway line. Access is over the adjacent NCP car park (NB this has a 2.1m height restriction). The site, which extends to approx. 0.421 acres (0,17 hectares) and measures approximately 55 m x 31 m. is shown, for identification purposes only on the attached plan.