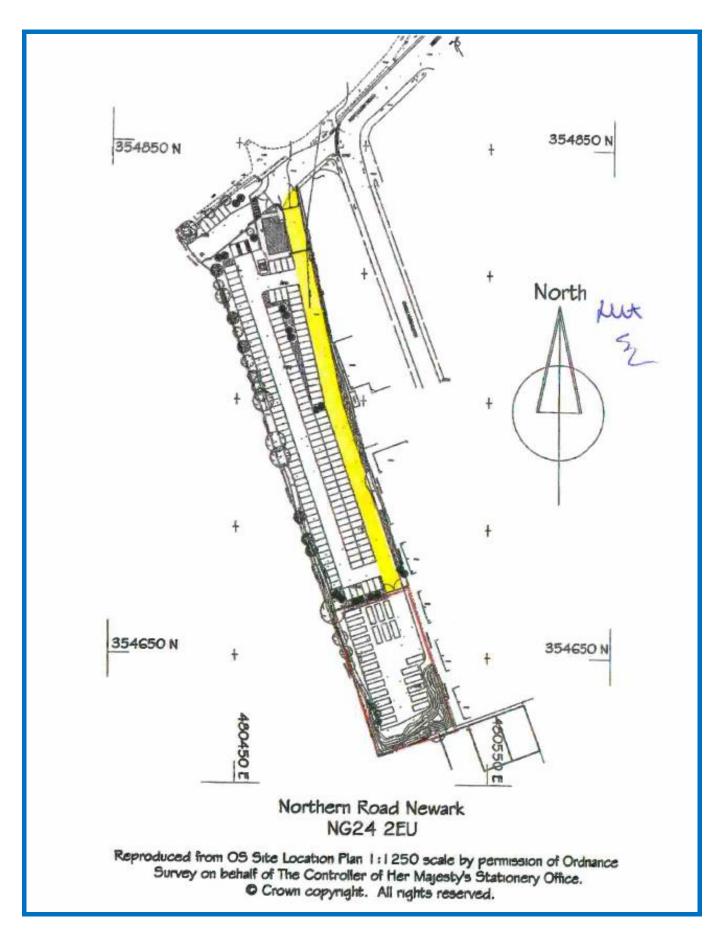

#### DESCRIPTION

The property comprises a secure compound surfaced with compacted road planings and enclosed by palisade fencing. The site has the benefit of floodlighting and is discretely situated behind the units fronting Northern Road and the main East Coast railway line. Access is over the adjacent NCP car park (NB this has a 2.1m height restriction). The site, which extends to approx. 0.421 acres (0,17 hectares) and measures approximately 55 m x 31 m. is shown, for identification purposes only on the attached plan.

### COMPOUND, NORTHERN ROAD, NEWARK NG24 2ET.

(Location plan not to scale and for identification purposes only)