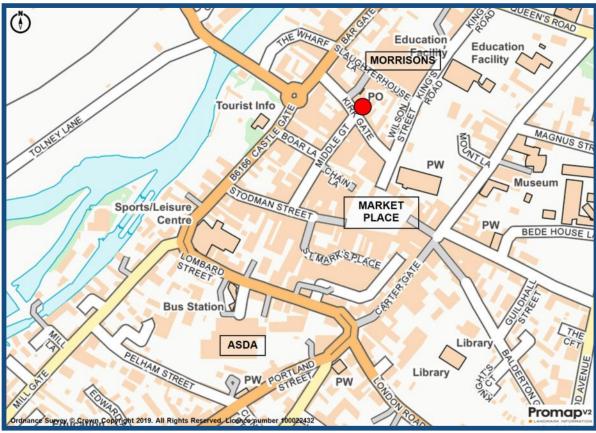

# **LOCATION**

The property is situated at the heart of Newark's retail core in a prominent location on Kirkgate, facing directly down Middlegate and being within easy distance of all the local facilities and amenities the town provides. The property is shown, for identification purposes only, on the plan below.

Newark is an attractive and thriving market town with a resident population in the order of 40,000 serving a district population of approximately 100,000. The town is well served with excellent road and rail links. The surrounding larger centres of Nottingham and Lincoln are both within 45 minutes drive.