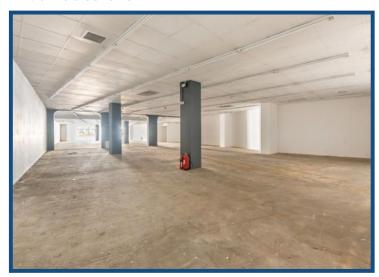

# **DESCRIPTION**

Extensive double fronted showroom/retail premises with large rear stores and rear delivery access. The accommodation provided extends to:

# **Accommodation**

| Description      | ft²   | m <sup>2</sup> |
|------------------|-------|----------------|
| Ground Floor     | 5,513 | 512.20         |
| Warehouse/Stores | 1,820 | 169.07         |
| Ancillary        | 346   | 32.20          |
| TOTAL (NIA)      | 7,679 | 713.47         |