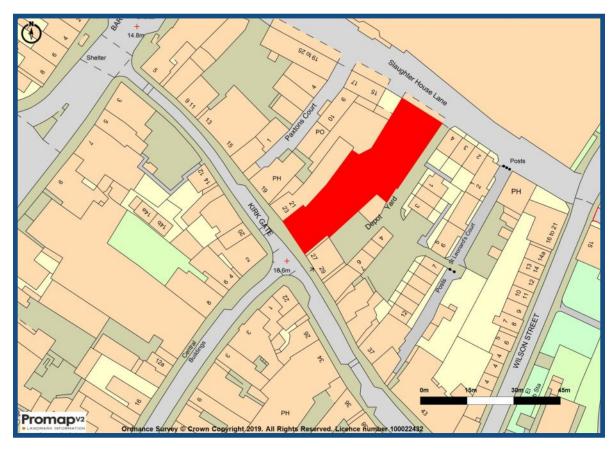

# **LOCATION**

The property is situated at the heart of Newark's retail core in a prominent location on Kirkgate, facing directly down Middlegate and being within easy distance of all the local facilities and amenities the town provides. The property is shown, for identification purposes only, on the plan below.