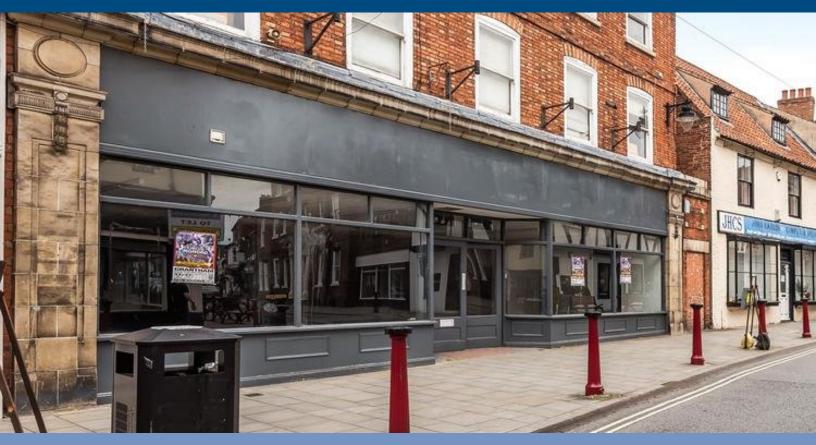

# TO LET - SUBSTANTIAL TOWN CENTRE RETAIL UNIT 23-25 KIRKGATE, NEWARK NG24 1AD

- Prominent town centre premises near to Morrisons supermarket
- 7,697 ft<sup>2</sup> (713.47 m<sup>2</sup>) with access for rear delivery
- Close to the historic Market Place and retail core
- Ideal bulky goods/leisure/restaurant uses (STP)
- To Let on New Lease Flexible terms by negotiation

# **LOCATION**

The property is situated at the heart of Newark's retail core in a prominent location on Kirkgate, facing directly down Middlegate and being within easy distance of all the local facilities and amenities the town provides. The property is shown, for identification purposes only, on the plan below.

# **DESCRIPTION**

Extensive double fronted showroom/retail premises with large rear stores and rear delivery access. The accommodation provided extends to: