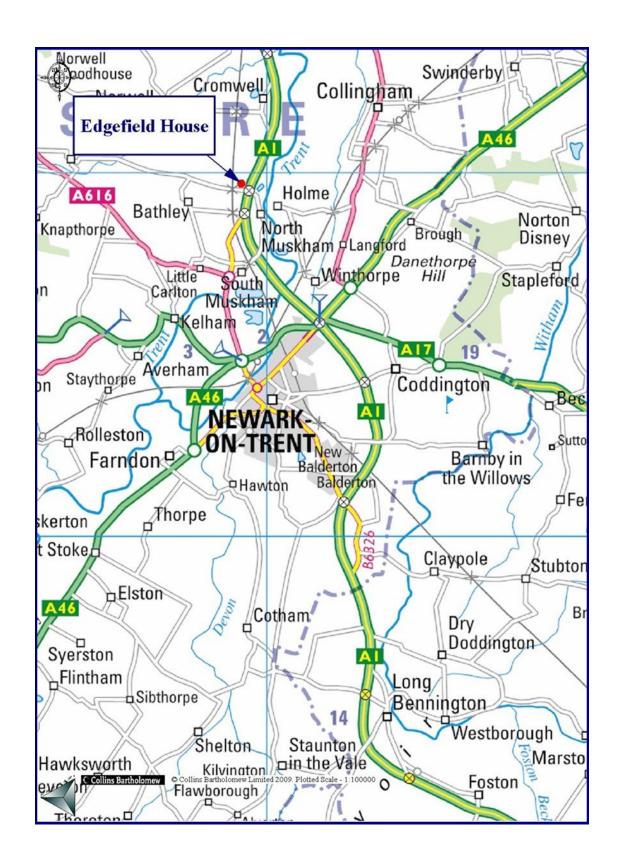

# **LOCATION**

Edgefield House is situated off Vicarage Road, approximately half a mile from the centre of the village of North Muskham & adjacent to the A1. North Muskham is located approximately 4 miles north of the market town of Newark where the A1 meets the A46, & A17 trunk roads.

Newark is an attractive and thriving market town with a resident population in the order of 37,000 serving a district population of approximately 100,000. The town is well served with excellent links via the A1, A46 & A17 trunk roads and the East Coast main rail line to London. The surrounding centres of Nottingham and Lincoln are approximately 30 minutes by road.