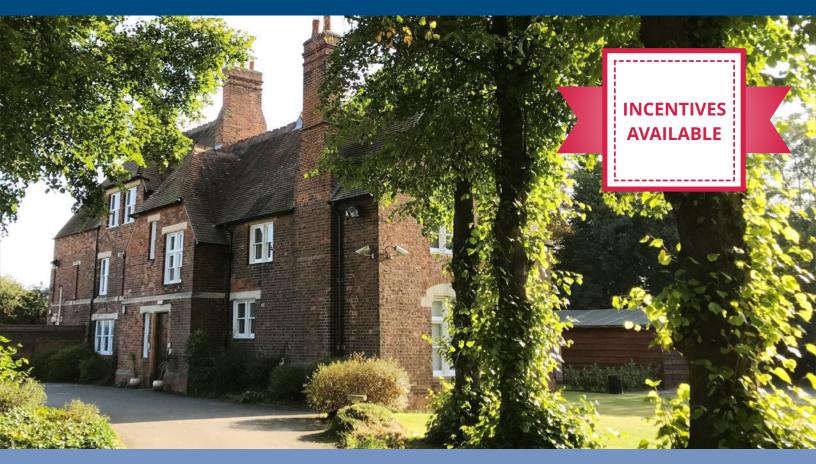

# WOOD MOORE & CO.

TO LET - Edgefield House, Vicarage Lane, North Muskham, Newark NG23 6ES

- High quality office accommodation in former vicarage set in attractive grounds and within a semi-rural setting.
- Various offices available from 16.56 m² (178 ft²) to 42.55 m² (458ft²)
- Competitive all-inclusive terms with rates free occupation (subject to status)
- Adjacent to the A1 and close to the A17 and A46 Trunk Roads
- TO LET (incentives available)

## **DESCRIPTION**

A Grade II Listed, former vicarage which is now used as quality office accommodation. The property has oil fired central heating, part airconditioned, intruder alarms and ample on-site parking. The current availability comprises:

\*Incentives available, subject to status

Our Ref: CS1663

INCENTIVES AVAILABLE