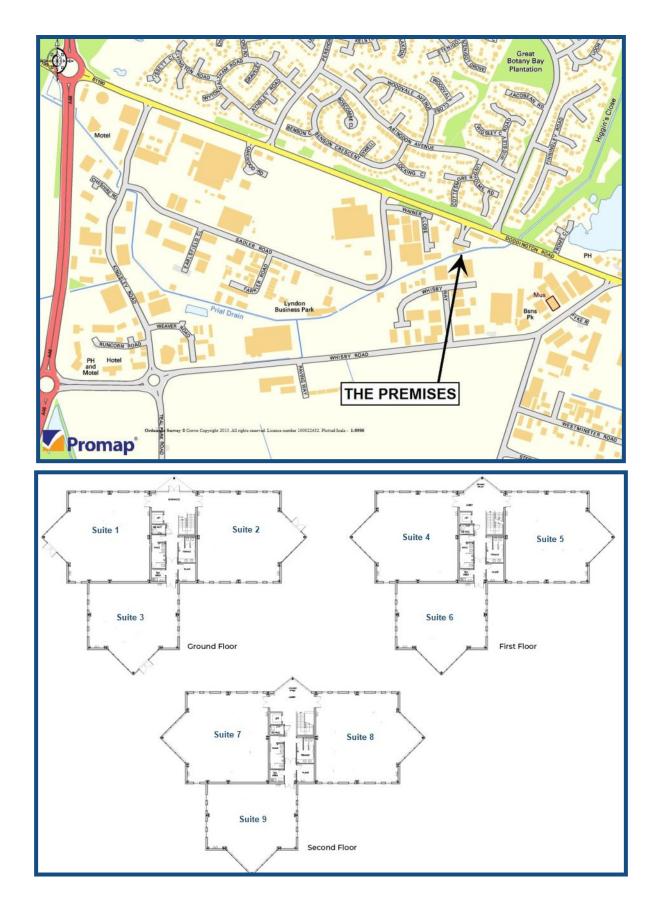

## **LOCATION**

Henley way is situated off Doddington Road to the south west of Lincoln City Centre providing easy access to Nottingham via the A46 which links to the A1 (see attached location plan)

**ACCOMMODATION**: Briefly comprises as follows (Net internal Area)

| Description | ft²   | m²     |
|-------------|-------|--------|
| Suite 4     | 2,031 | 188.68 |