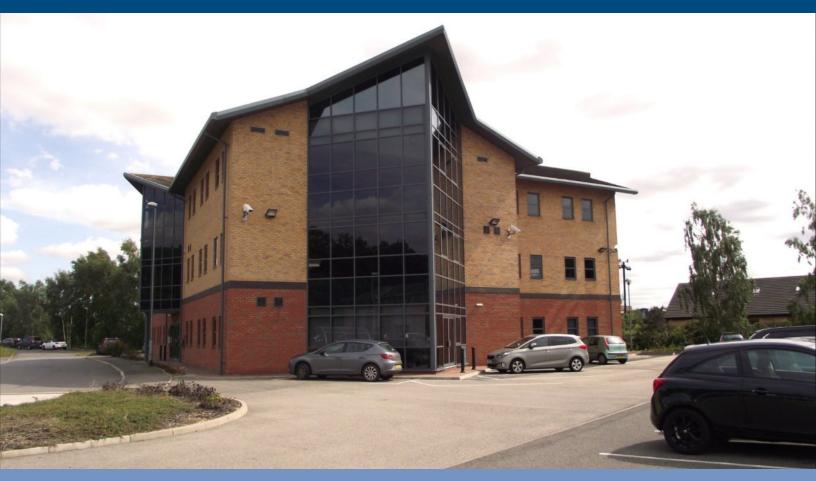

# WOOD MOORE & CO.

TO LET - Suite 4, The Regatta, Henley Way, Doddington Rd, Lincoln. LN6 3QR

- High Quality office accommodation with raised access flooring, air conditioning, and parking
- First Floor suite:- 2031 sq ft (188 sq m) open plan office with private office & kitchen/break room
- Close to Lincoln and the A46 with easy access to Nottingham, the A1 and Lincoln.
- To Let: Available on a new lease

# **DESCRIPTION**

Modern, High quality office accommodation within an attractive landscaped site of a small development of office buildings, including Handelsbanken and Duncan & Toplis. The property benefits from a secure door entry system into the ground floor reception area with lift and stairs to the upper floors. The premises are fully DDA compliant with passenger lift. Kitchens, separate male and female disabled toilets on each floor plus showering facilities on the second floor. The property also benefits from air conditioning in all office suites and attractive floor to ceiling windows.