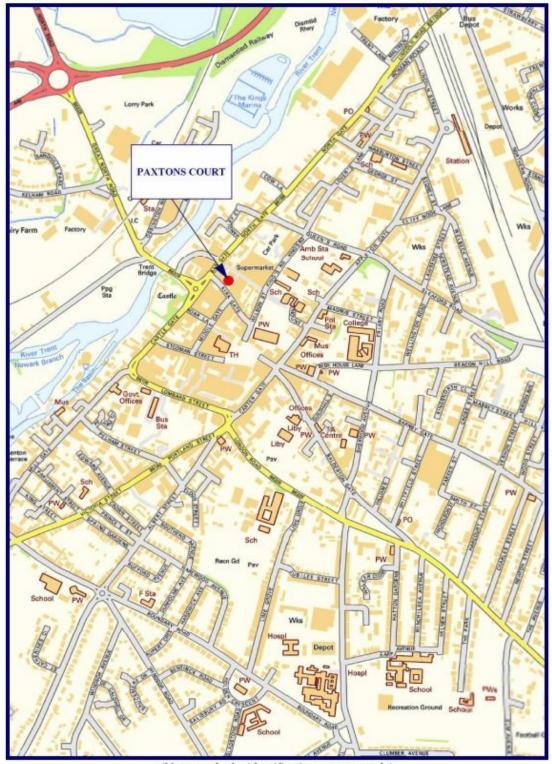

## **LOCATION**

The premises are situated in a prominent location between Kirkgate and Morrisons supermarket. Newark is an attractive and thriving market town with a resident population in the order of 36,000 with a district population of approximately 90,000. The town is well served with excellent communication links via the A1, A46 & A17 trunk roads, and the East Coast main rail line to London. The surrounding centres of Nottingham and Lincoln are both within approximately 30 minutes drive.