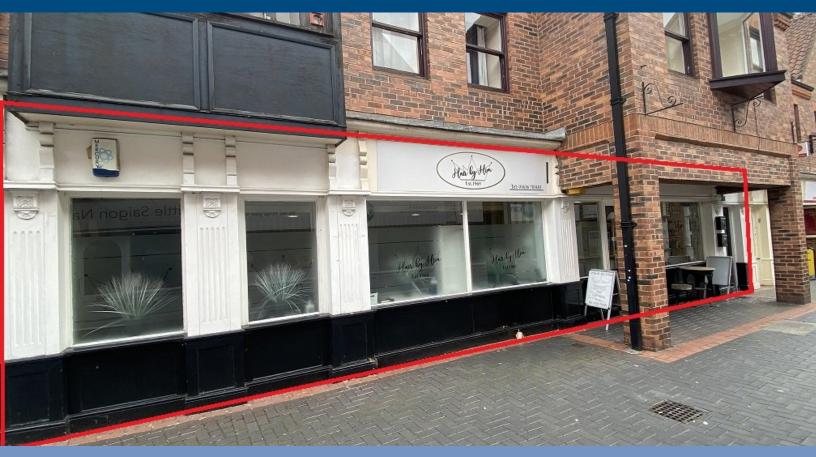

# TO LET - 9-10 Paxton Court, Newark NG24 1DH

- Prominent ground floor retail unit in town centre location on busy pedestrian thoroughfare
- Approx. 778 ft<sup>2</sup> (76 m<sup>2</sup>) ground floor sales
- Available to let on a new lease £11,750 pa. STC
- Next to the towns main post office and Morrisons super market leading to Kirkgate and close to the historic Market Place.
- Excellent access to A1/A46/A17 junction & trains to London Kings Cross

#### **DESCRIPTION**

The premises comprises of ground floor retail Unit with WC and storage: