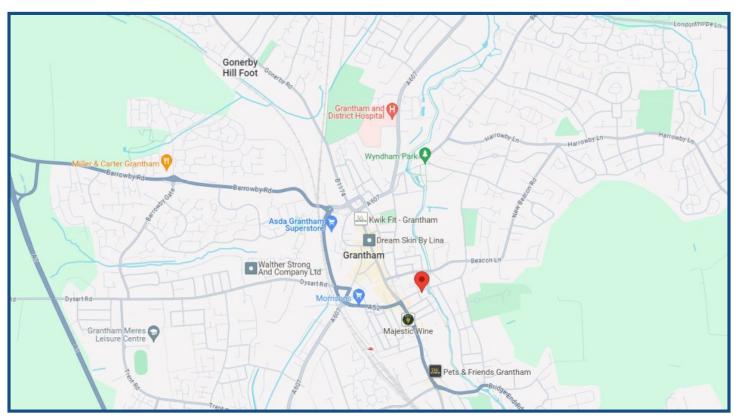

## **LOCATION**

Grantham is a growing market town and It is expected that a further 3,700 new houses are to be built, a new health centre and shops at The Spittlegate Heath Development (which is approximately 1 mile away from the Property). The Property benefits from a prominent main road position on St Catherine's Road close to the centre of town and opposite the new cinema complex and public car park. Grantham is located approximately 15 miles South of Newark and 18 miles North of Stamford.