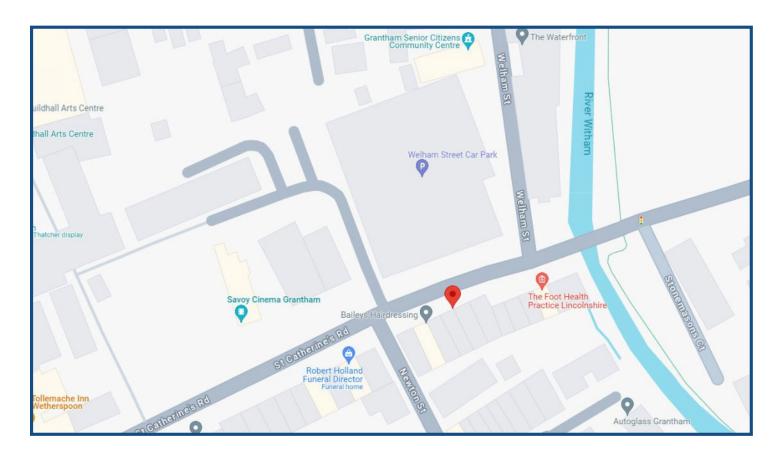

## **LOCATION**

Grantham is a growing market town and It is expected that a further 3,700 new houses are to be built, a new health centre and shops at The Spittlegate Heath Development (which is approximately 1 mile away from the Property). The Property benefits from a prominent main road position on St Catherine's Road close to the centre of town and opposite the new cinema complex and public car park. Grantham is located approximately 15 miles South of Newark and 18 miles North of Stamford.