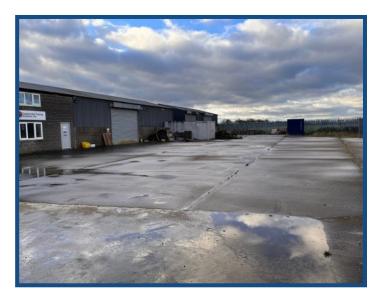

## **DESCRIPTION**

The units are accessed via a private estate road off Bowbridge Lane and comprise 2 portal framed units with substantial secure concreted yard enclosed with metal palisade fencing.

The site is shown for identification purposes only on the plan below. The accommodation provided comprises: