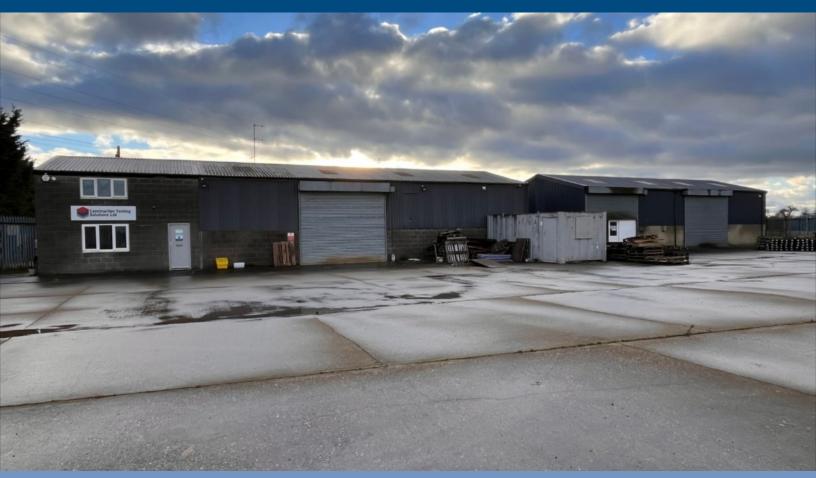

# NEWARK LABORATORIES, QUARRY FARM, BOWBRIDGE LANE, NEWARK NG24 3BZ

- 2 workshop buildings on a plot of 0.50 acres (mostly concrete hardstanding)
- Unit 1 3,773 ft<sup>2</sup> (350.6 m<sup>2</sup>) with substantial office & mezzanine content Unit 2 1,737 ft<sup>2</sup> (161.4 m<sup>2</sup>)
- Further development potential (subject to planning)
- Ideal investment or for owner occupier
- FOR SALE £375,000 (No VAT)

## **DESCRIPTION**

The units are accessed via a private estate road off Bowbridge Lane and comprise 2 portal framed units with substantial secure concreted yard enclosed with metal palisade fencing.

The site is shown for identification purposes only on the plan below. The accommodation provided comprises: