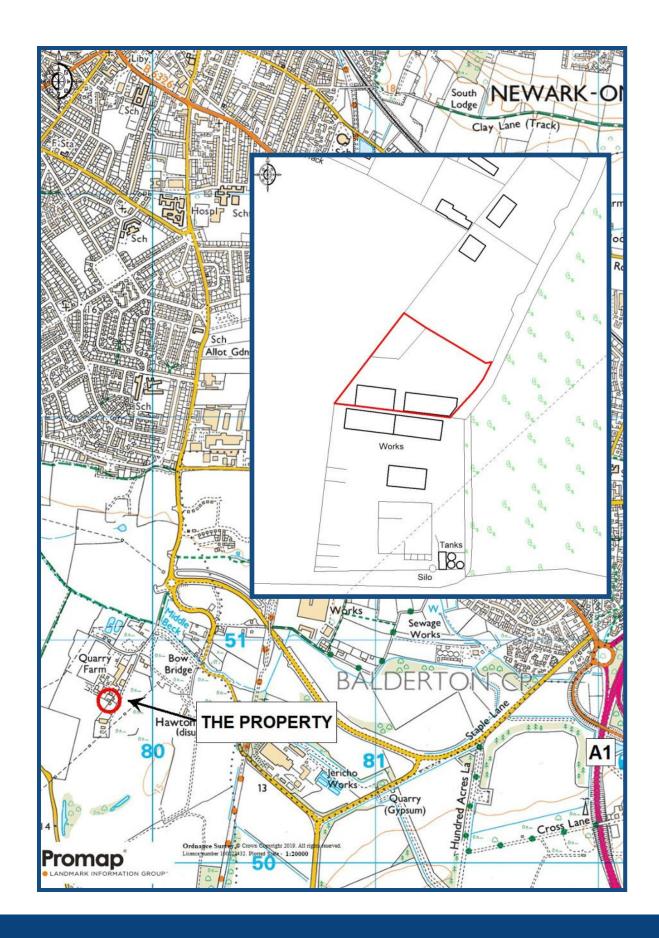

## **LOCATION**

Quarry Farm is located approximately 2 miles to the south of Newark town centre with good access to the A1 at Balderton via the newly constructed Middlebeck section of the town's southern by-pass.

## **DESCRIPTION**

The units are accessed via a private estate road off Bowbridge Lane and comprise 2 portal framed units with substantial secure concreted yard enclosed with metal palisade fencing.

The site is shown for identification purposes only on the plan below. The accommodation provided comprises: