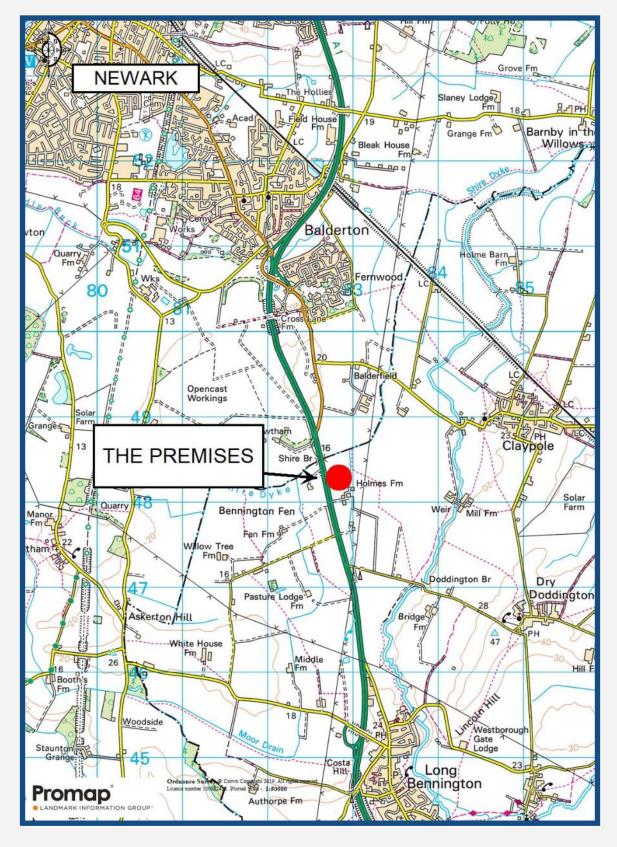

#### LOCATION

The premises are situated immediately adjacent the A1 on the outskirts of the village of Long Bennington, being within 4 miles of Newark Town Centre, Grantham 10 miles and Lincoln 17 miles and therefore benefiting from all the local road and rail links provided.

(Not to scale: for identification purposes only)