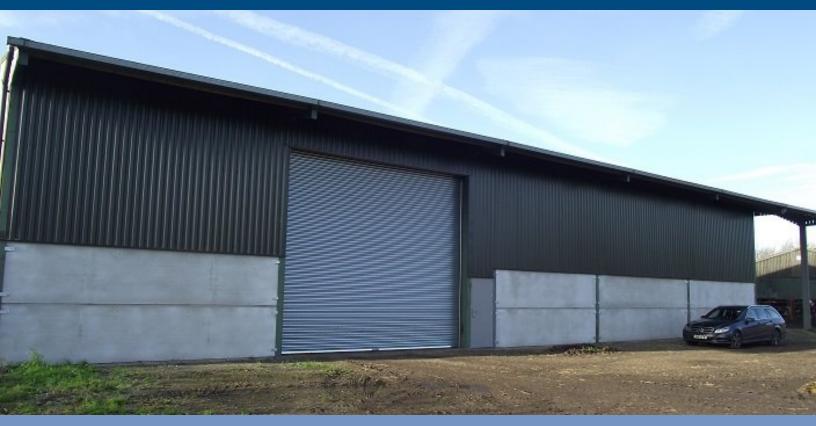

New Barn, Holmes Farm, Long Bennington, Newark NG23 5EB

- Approx. 5,672 ft² (527 m²) storage unit with grain walling & roller shutter door
- Secure working farm yard environment
- Adjacent to A1 Trunk road providing excellent access throughout the country.
- Available TO LET at £15,000 p.a.

# **DESCRIPTION**

Situated within a working farm, immediately next to the A1 trunk road, the premises comprise a detached barn offering open plan storage accommodation.

## **Accommodation**

| Description   | ft²   | m²  |
|---------------|-------|-----|
| Main Workshop | 5,672 | 527 |
| Total         | 5,672 | 527 |