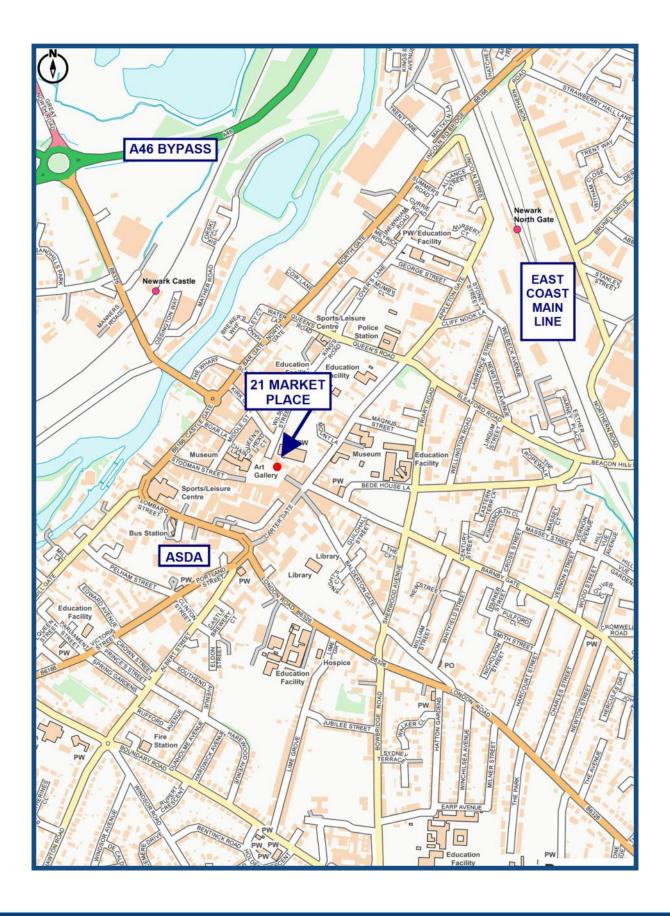

## **LOCATION**

Prominently located retail premises situated in Newark's busy historic Royal Market Place and being within easy distance of all the local facilities and amenities.

Newark is an attractive and thriving market town with a resident population in the order of 37,000 with a district population of approximately 100,000. The Town is well served with excellent communication links via the A1, A46 & A17 trunk roads, and the East Coast main rail line to London. The surrounding centres of Nottingham and Lincoln are both within approximately 30 minutes' drive.