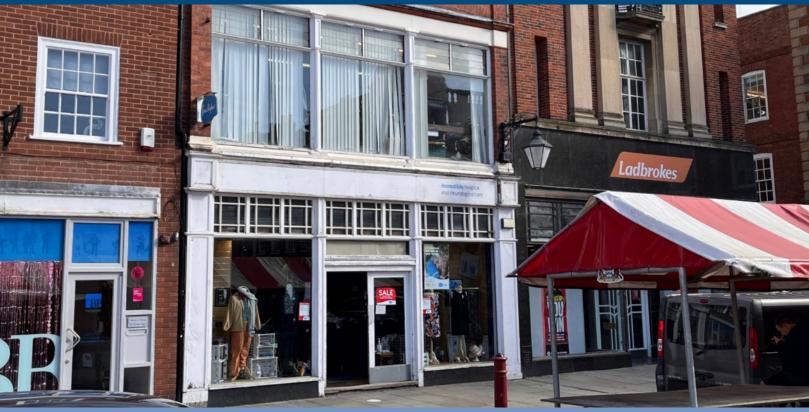

# TO LET- 21 MARKET PLACE, NEWARK NG24 1EA

- Prominent retail premises in busy historic market place location
- 4 storey premises with Ground & First Floor Sales areas
- Accommodation extending to approx. 1,846 ft <sup>2</sup> (171.6m<sup>2</sup>) over all comprising 495 ft <sup>2</sup> (46 m<sup>2</sup>) Ground Floor, 397 ft <sup>2</sup> (36.9 m<sup>2</sup>) First Floor, 453 ft <sup>2</sup> (42.1 m<sup>2</sup>) 2nd Floor & 501 ft <sup>2</sup> (46.6m<sup>2</sup>) 3rd Floor
- Available to Let on a new Lease £17,950 p.a.

## **LOCATION**

Prominently located retail premises situated in Newark's busy historic Royal Market Place and being within easy distance of all the local facilities and amenities.

Newark is an attractive and thriving market town with a resident population in the order of 37,000 with a district population of approximately 100,000. The Town is well served with excellent communication links via the A1, A46 & A17 trunk roads, and the East Coast main rail line to London. The surrounding centres of Nottingham and Lincoln are both within approximately 30 minutes' drive.

**General View of Market Place** 