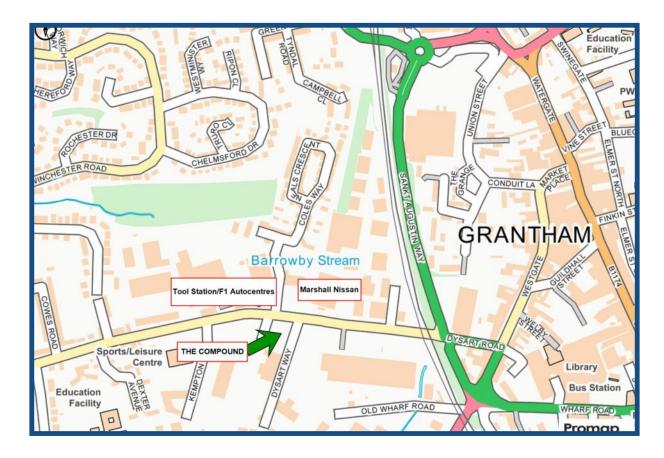

# **LOCATION**

Dysart Road is a popular and established trading location with a mixture of industrial, trade counter, office and retail uses all in close proximity. The compound is located within a short distance of the town centre.

Grantham is an attractive and popular market town with a resident population in the order of 40,000 serving a large catchment area. The town is well served with excellent road and rail links. The surrounding larger centres of Nottingham and Lincoln are both within an hours drive.