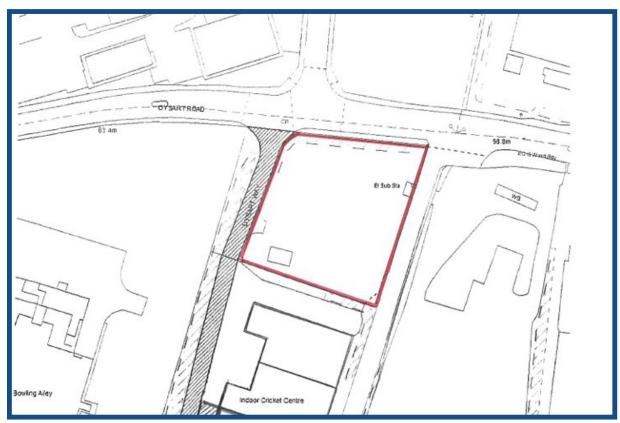

# COMPOUND, DYSART WAY, DYSART ROAD, GRANTHAM NG31 7LE

- Prominent compound in close to town centre location
- 0.44 acres (1,780 m²) with 150 ft (46 m) main road frontage
- Fenced and gated compound with tarmac surface
- Useful substantial roadside display hoardings
- TO LET @ £26,000 p.a.

# **Accommodation**

| Description | ft² | m² |
|-------------|-----|----|
| FRONTAGE    | 150 | 46 |
| DEPTH       | 165 | 50 |

Agents Note: Site area and dimensions are taken from Pro-Map digital mapping system.