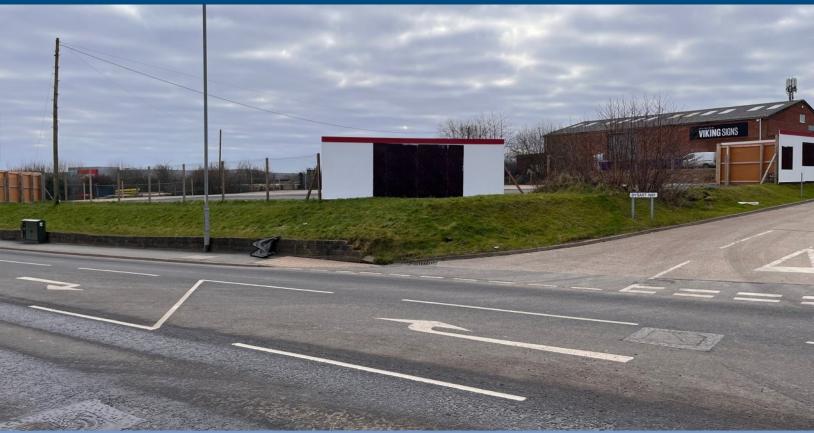

# COMPOUND, DYSART WAY, DYSART ROAD, GRANTHAM NG31 7LE

- Prominent compound in close to town centre location
- 0.44 acres (1,780 m²) with 150 ft (46 m) main road frontage
- Fenced and gated compound with tarmac surface
- Useful substantial roadside display hoardings
- TO LET @ £26,000 p.a.

#### **DESCRIPTION**

Fenced and gated hard-surfaced compound with prominent roadside frontage to Dysart Road.